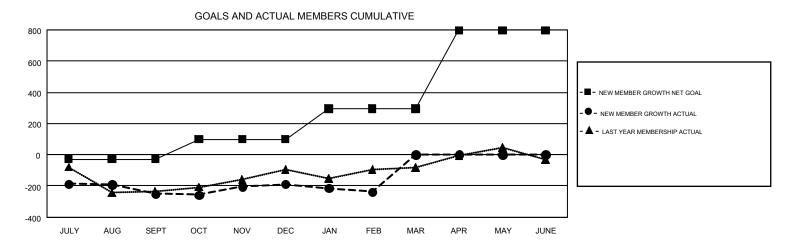

## GMT Constitutional Area 4, Group B

GMT: CARL ROBERT RETTBY

REPORT DOES NOT INCLUDE CLUBS IN UNDISTRICTED AREAS.

| Clubs                 |               |           |               | Members               |                                                                |                                                              |                                                    |  |
|-----------------------|---------------|-----------|---------------|-----------------------|----------------------------------------------------------------|--------------------------------------------------------------|----------------------------------------------------|--|
| RESULTS FOR 2016-2017 |               |           |               | RESULTS FOR 2016-2017 |                                                                |                                                              |                                                    |  |
| QUARTER               | NEW CLUB GOAL | NEW CLUBS | DROPPED CLUBS | QUARTER               | NEW MEMBER GROWTH<br>NET GOAL (not reinstated<br>or transfers) | NEW MEMBER<br>GROWTH ACTUAL (not<br>reinstated or transfers) | DROPPED<br>MEMBERS ACTUAL<br>(including transfers) |  |
| JULY/AUG/SEPT         | 2             | 2         | 1             | JULY/AUG/SEPT         | -29                                                            | 594                                                          | 845                                                |  |
| OCT/NOV/DEC           | 3             | 3         | 0             | OCT/NOV/DEC           | 129                                                            | 627                                                          | 564                                                |  |
| JAN/FEB/MAR           | 4             | 2         | 0             | JAN/FEB/MAR           | 194                                                            | 470                                                          | 520                                                |  |
| APR/MAY/JUNE          | 16            | 0         | 0             | APR/MAY/JUNE          | 503                                                            | 0                                                            | 0                                                  |  |

## GOALS AND ACTUAL NEW CLUBS CUMULATIVE

| DROPPED CLUBS: 1  DROPPED MEMBERS |       | 920 CLUBS OF 2,090 ADDED 1 OR<br>MORE NEW MEMBERS | GENDER DISTRIBUTION  MALE 60,667 (85.41%)  FEMALE 10,363 (14.59%) |  |     |
|-----------------------------------|-------|---------------------------------------------------|-------------------------------------------------------------------|--|-----|
| DECEASED                          | 492   | CHCK HERE FOR CHMILLATIVE                         | TOTAL FAMILY UNIT MEMBERS                                         |  | 804 |
| CLUB CANCELLED 0                  |       | CLICK HERE FOR CUMULATIVE MEMBERSHIP DATA         |                                                                   |  |     |
| OTHER                             | 1,435 |                                                   | FAMILY MEMBERS PAYING HALF DUES                                   |  | 406 |
| TOTAL                             | 1,927 |                                                   |                                                                   |  |     |