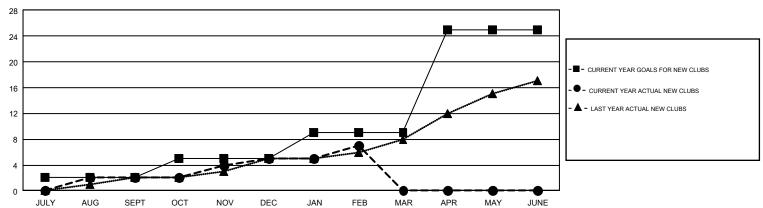

## GMT Constitutional Area 4, Group B

GMT: CARL ROBERT RETTBY

REPORT DOES NOT INCLUDE CLUBS IN UNDISTRICTED AREAS.

| Clubs                 |               |           |               | Members               |                                                                |                                                              |                                                    |  |
|-----------------------|---------------|-----------|---------------|-----------------------|----------------------------------------------------------------|--------------------------------------------------------------|----------------------------------------------------|--|
| RESULTS FOR 2016-2017 |               |           |               | RESULTS FOR 2016-2017 |                                                                |                                                              |                                                    |  |
| QUARTER               | NEW CLUB GOAL | NEW CLUBS | DROPPED CLUBS | QUARTER               | NEW MEMBER GROWTH<br>NET GOAL (not reinstated<br>or transfers) | NEW MEMBER<br>GROWTH ACTUAL (not<br>reinstated or transfers) | DROPPED<br>MEMBERS ACTUAL<br>(including transfers) |  |
| JULY/AUG/SEPT         | 2             | 2         | 1             | JULY/AUG/SEPT         | -29                                                            | 594                                                          | 845                                                |  |
| OCT/NOV/DEC           | 3             | 3         | 0             | OCT/NOV/DEC           | 129                                                            | 627                                                          | 564                                                |  |
| JAN/FEB/MAR           | 4             | 2         | 0             | JAN/FEB/MAR           | 194                                                            | 470                                                          | 520                                                |  |
| APR/MAY/JUNE          | 16            | 0         | 0             | APR/MAY/JUNE          | 503                                                            | 0                                                            | 0                                                  |  |

## GOALS AND ACTUAL NEW CLUBS CUMULATIVE

| DROPPED CLUBS: 1  DROPPED MEMBERS |       | 920 CLUBS OF 2,090 ADDED 1 OR<br>MORE NEW MEMBERS | GENDER DISTRIBUTION  MALE 60,667 (85.41%)  FEMALE 10,363 (14.59%) |  |     |
|-----------------------------------|-------|---------------------------------------------------|-------------------------------------------------------------------|--|-----|
| DECEASED                          | 492   | CHCK HERE FOR CHMILLATIVE                         | TOTAL FAMILY UNIT MEMBERS                                         |  | 804 |
| CLUB CANCELLED 0                  |       | CLICK HERE FOR CUMULATIVE MEMBERSHIP DATA         |                                                                   |  |     |
| OTHER                             | 1,435 |                                                   | FAMILY MEMBERS PAYING HALF DUES                                   |  | 406 |
| TOTAL                             | 1,927 |                                                   |                                                                   |  |     |